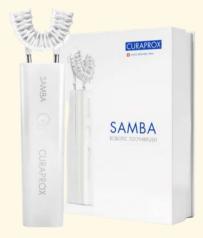

**CURAPROX Samba** - A robotic toothbrush for people with disabilities that cleans teeth easily, with no hand movement required!

Lil Nipper™ - Electric Nail Clipper

One+Other Self Care Set - A self care set full of easy to use adaptive tools!