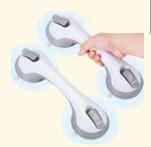

#### 9. Suction Cup Grab Bars

These suction cup grab bars work great to hold onto at a table and on a tray.