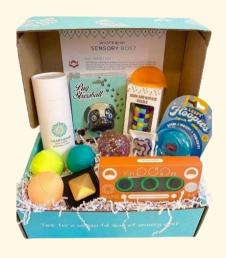

## **SENSORY**

Chews, Fidgets and Fun!

Sensory Therapy Subscription Box

Squigz - Best Bath Toys for Ages 3 to 6

Sensory Activity Board: Fidget Toy

Different Chewlery Options! Great for oral motor sensory input.