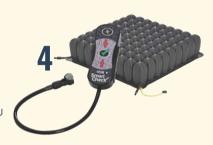

#### Smart Check®

Make sure your ROHO® cushion is inflated correctly for your body