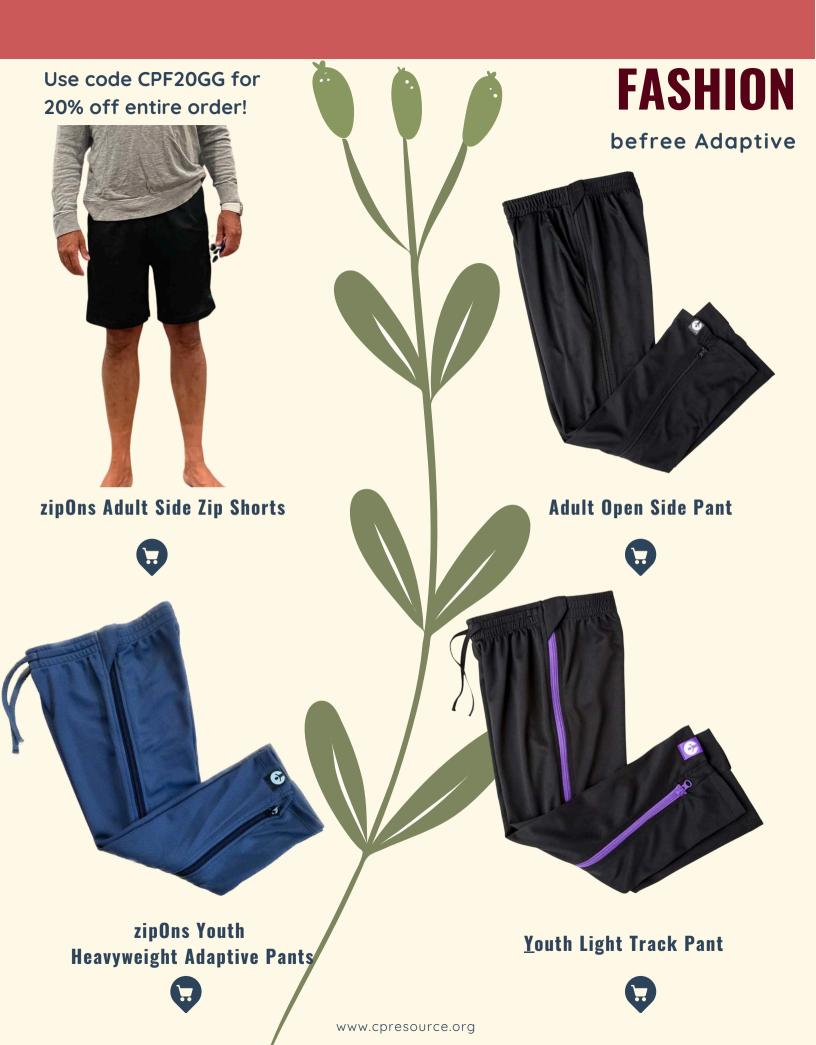

**Adaptive Crewneck** 

**Adaptive Side Zipper Joggers** 

Too busy to shop for that perfect outfit?

Give a style consultation with a Nordstrom Stylist

**SPANX Flare Jeans** 