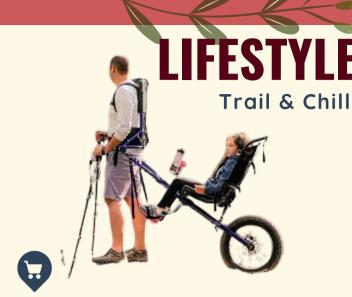

## **LIFESTYLE**

Bikes, Trikes and Trail!

Classic Rifton - Reimagined

Haas Bikes Tandem - Pino

First Adaptive Bike!

Catrike -The Trail

#### PDG Fuze® Jr.

The PDG Fuze JR can tilt back 50 degrees, plus its Take-Apart frame makes putting it in the back of the car a breeze!

Emma X3 All Terrain

Trail and Travel

The Vipamat Hippocampe Hit the beach, slopes and trail!