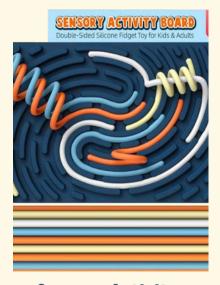

## **SENSORY**

Chews, Fidgets and Fun!

Sensory Therapy Subscription Box

Squigz - Best Bath Toys for Ages 3 to 6

Sensory Activity Board: Fidget Toy

Different Chewlery Options! Great for oral motor sensory input.