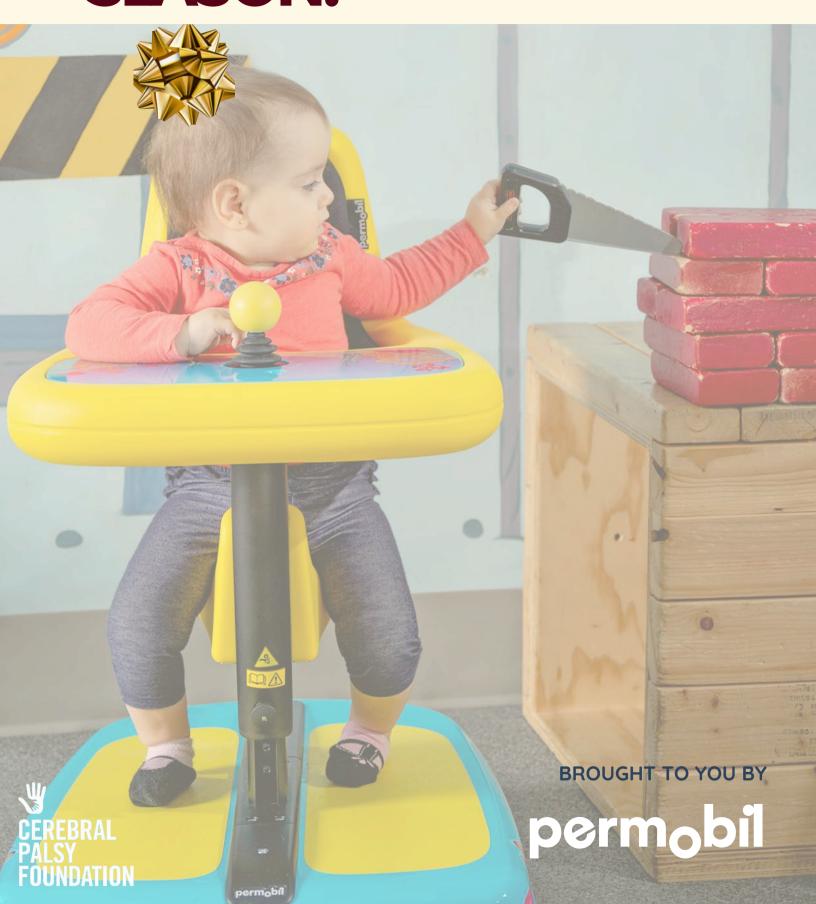

#### PERMOBIL EXPLORER MINI

A young child's ability to explore their environment ushers in a cascading array of cognitive, social, emotional and spatial skills that concurrently provide tremendous opportunities for growth. If the typical developmental sequence is altered, the ability for a young child to change their environment, control the objects they want, and forage into spaces is halted. At Permobil we want to help change that with the Explorer Mini.