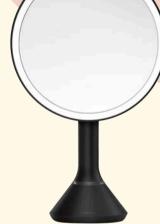

#### Recommended hair & beauty products!

cute packaging makes this a great

holiday gift.

Simple Human Sensor Mirror

Manta Hair Brush

Glossier Body Hero Exfoliating Bar

www.cpresource.org

Dyson offers a pricier, but very popular option of one-handed styling!