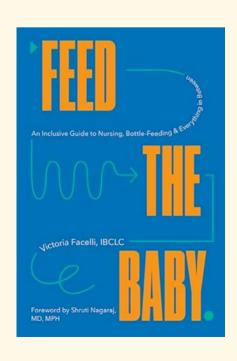

#### **Feed The Baby**

A new release written by a parent of a child with CP and a lactation consultant. A book on newborn feeding that focuses on the milks and the methods, for all families.