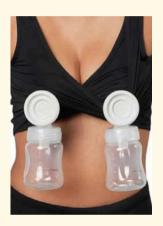

#### Larken X Bra

My favorite! This doubles as both a nursing bra, and a handsfree pumping bra. It's comfotable and sleek enough to wear as a bra, or as a workout top.