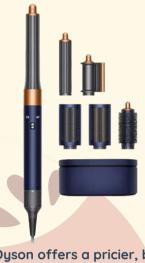

#### Recommended hair & beauty products!

cute packaging makes this a great

holiday gift.

Simple Human Sensor Mirror

Manta Hair Brush

Glossier Body Hero Exfoliating Bar

www.cpresource.org

Dyson offers a pricier, but very popular option of one-handed styling!

#### Dyson Hair Wrap

Sensor Soap Pump

These products were developed to help those who have lost hand strength or dexterity due to various reasons, as well as people with visual, sensory, or cognitive impairments, various diseases, or upper limb loss/difference. Additionally, the products are useful for parents with young children as well as those with aging parents.