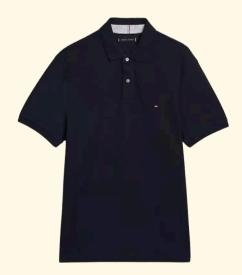

## **FASHION**

TOMMY HILFIGER MENSWEAR

Mens' Cable Knit Crewneck Sweater

**Men's Stripe Stretch Shirt** 

**Seated Fit Slim Fit Jean** 

**Lightweight Packable Puffer Vest** 