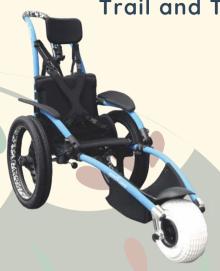

## **LIFESTYLE**

Bikes, Trikes and Trail!

Classic Rifton - Reimagined

Haas Bikes Tandem - Pino

First Adaptive Bike!

Catrike -The Trail

#### PDG Fuze® Jr.

The PDG Fuze JR can tilt back 50 degrees, plus its Take-Apart frame makes putting it in the back of the car a breeze!

Emma X3 All Terrain

Trail and Travel

The Vipamat Hippocampe Hit the beach, slopes and trail!