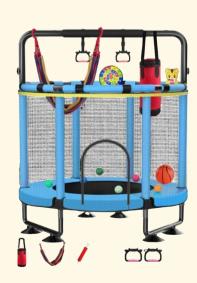

- Ginny Paleg, PT, MPT, DScPT

Baby Jumper with a Ceiling Hook for 6-24 Months

**Seesaw - Teeter Totter** 

**Amazing Trampoline!** 

**Fantasy Hopper** 