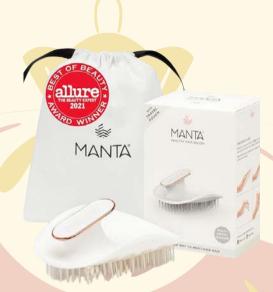

#### Recommended hair & beauty products!

cute packaging makes this a great

holiday gift.

Simple Human Sensor Mirror

Manta Hair Brush

Glossier Body Hero Exfoliating Bar

www.cpresource.org

Dyson offers a pricier, but very popular option of one-handed styling!