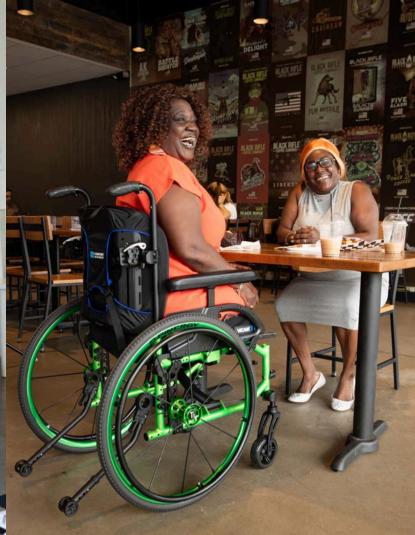

## PERMOBIL TILITE®

### The Ultra-liteweight Manual Chair!

Meet the newest additions to the TiLite family, the rigid TiLite Z and folding TiLite X.

With over 1 billion possible configurations, these chairs are truly made for you.

#### **LEARN MORE!**