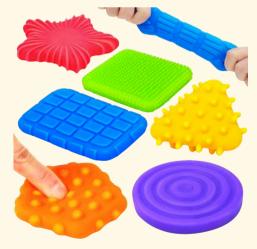

## **SENSORY**

Chews, Fidgets and Fun!

Sensory Therapy Subscription Box

Squigz - Best Bath Toys for Ages 3 to 6

Sensory Activity Board: Fidget Toy

Different Chewlery Options! Great for oral motor sensory input.

## **SENSORY**

Fidgets and Twiddles!

**Fidget Toys Pop Game Kids** 

Dog Pop Tube

Genuine Tangle Fidget Toys - Tangle Fidget Pack

**ZaxiDeel Squishy** 

**Sensory Toys for** 

**Kids Toddlers** 