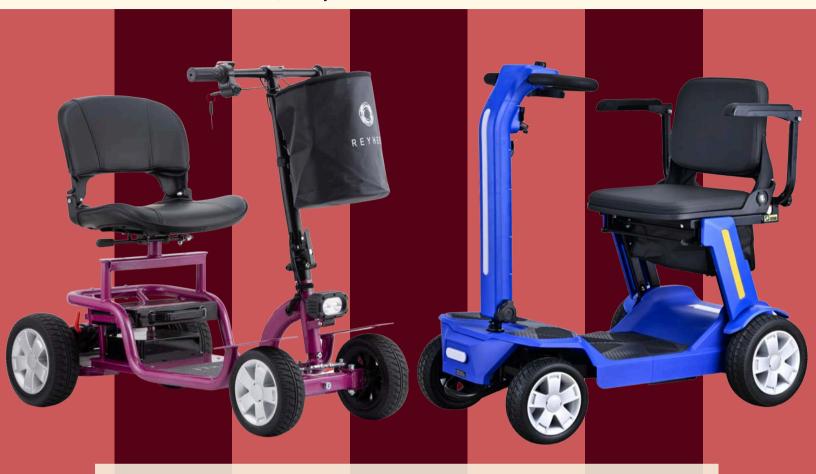

### REYHEE EXO & REYHEE FLEX

Get \$50 off your purchase with discount code: CPF

Reyhee's Exo and Flex are electric foldable scooters made specifically for individuals with disabilities to improve the lives of those impacted by mobility limitations.

The beautifully-designed Flex has a powerful rear-wheel drive and convenient features like flip-back armrests and a storage basket, designed to keep you moving safely and effortlessly.

The Exo mobility scooter with anti-tip wheels, puncture-free tires, a removable battery box, and a foldable tiller, offers convenience and safety for your every journey.