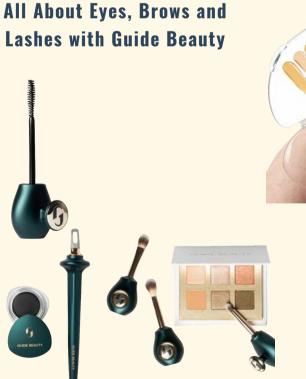

### **BEAUTY**

#### Recommended hair & beauty products!

cute packaging makes this a great

holiday gift.

Simple Human Sensor Mirror

Manta Hair Brush

Glossier Body Hero Exfoliating Bar

www.cpresource.org

Dyson offers a pricier, but very popular option of one-handed styling!