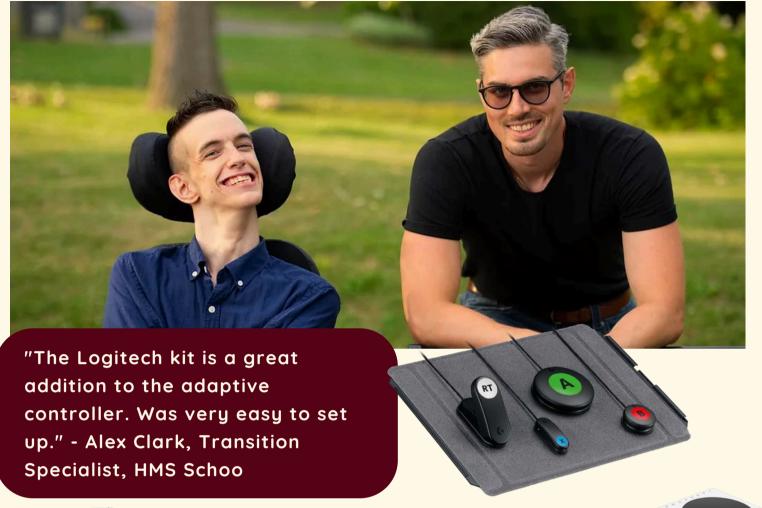

# SWITCH-ACTIVATED TOYS

For those who have fun using switch control

"These products are meant to promote independence for people with physical or cognitive disabilities like cerebral palsy or autism. Just plug in a standard accessibility switch to make the item easier to use. It can also be a great teaching tool for special education teachers, occupational therapists, physical therapists, and speech therapists!"

- Alex Clark, Transition Specialist, HMS School

Switch Adapted Nursery Rhyme Elmo

Recordable Answer Buzzers, Set of 4

**Switch Adapted Dart Gun!** 

## GIFTS FOR THE GAMER

PS5 Adaptive Controller

Logitech Adaptive
Gaming Kit
for PS5 and XBOX