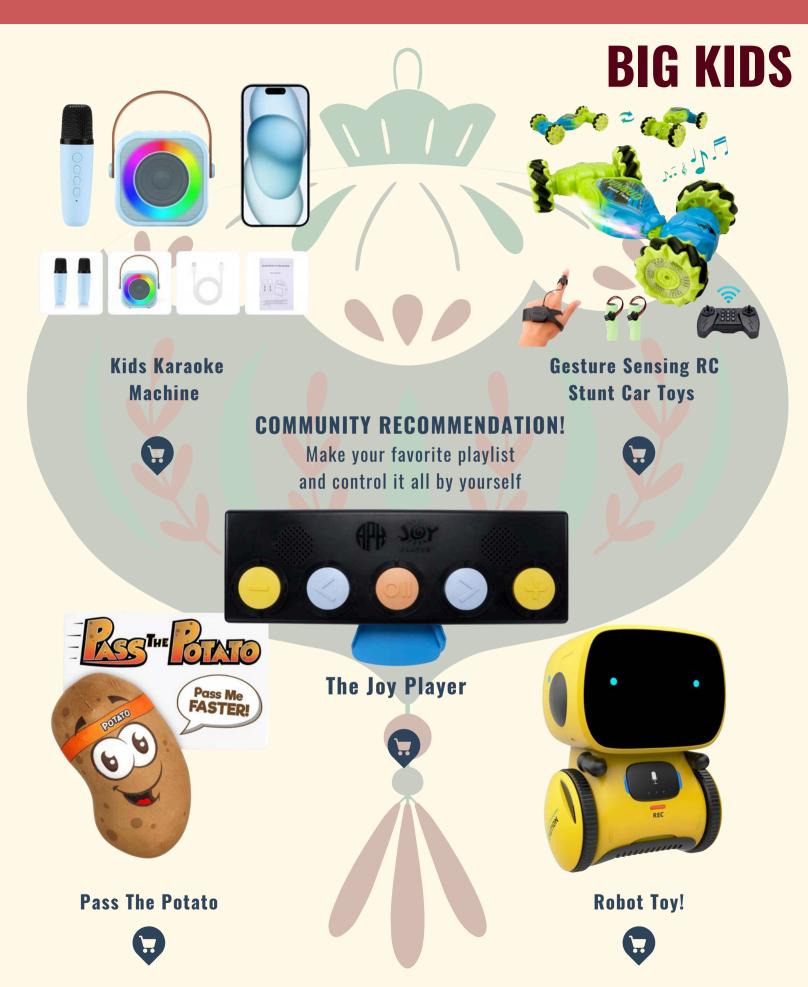

al Activity Center



Busy Board Montessori Toys for Toddler



Classic Etch-A-Sketch









Magnetic Drawing
Board



3-in-1 Montessori Toy for Toddler with Whistle





Toys, Tools and Gadgets, Oh My!



**Montessori Busy Board** 

Great For Learning Essential Fine Motor Skills!





**Tiny Earth Toys** 

A Montessori Rental Subscription - Perfect for the parent who doesn't like the clutter!





HopeRock Toys for 2 3 4 5 Year Old





**Shape Factory Sorter** 





**Bean Bag Toys** 



Splash and Play Water Toys!



Green Toys Submarine in Yellow & Blue



Fill N' Splash Submarine Bath Toy



Fun in the Tub
Otter Bathing System





SwimWays Little
Mermaid Disney Dive
Characters Kids Pool Toy







Green Toys Seaplane in Green Color - BPA Free





Barbie Dreamtopia Mermaid Doll





## TOYS FOR SELECTIVE MOTOR CONTROL

Recommended by early intervention physical therapists!

"Children with CP often flex and extend the hip and knee simultaneously during movement. Selective motor control is developed during kicking as hip flexion and knee extension occur together to create an effective kick."

- Eileen Fowler, PT, PHD



**V-Tech Bright Lights** Soccer Ball



**B-Ball Sensory Light** 

Up Ball







**Bean Products Weighted** Balls



**V-Tech Smart Shots Sports Center** 



**Gertie Ball Four Pack** 







# SWITCH-ACTIVATED TOYS

For those who have fun using switch control

"These products are meant to promote independence for people with physical or cognitive disabilities like cerebral palsy or autism. Just plug in a standard accessibility switch to make the item