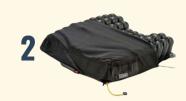

#### Hybrid Select Wheelchair Cushion

This cushion combines a contoured foam base with ROHO® air cells to give you the most comfort!