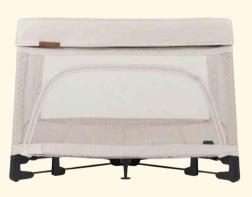

#### **UPPAbaby Playard**

Also so much research went into this choice! It's lightweight, it has wheels to move from room to room, and unzips from the side so it's easier to lift baby out!