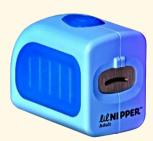

**CURAPROX Samba** - A robotic toothbrush for people with disabilities that cleans teeth easily, with no hand movement required!

Lil Nipper™ - Electric Nail Clipper

One+Other Self Care Set - A self care set full of easy to use adaptive tools!