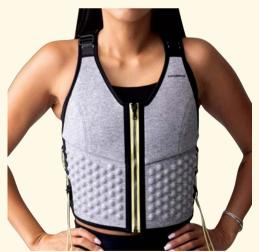

#### **Water Works with HYDRO-FIT!**

Take gravity out of the mix and get serious about resistance training, water running or water therapy, with the WET VEST® II and the HYDRO-FIT line aqua fitness products. For individuals with Cerebral Palsy, getting in the water gives you the freedom to move your body and get exercise without the limitations that you may experience with other work outs. These products are designed to be comfortable, keep you warm, and help you stay fit.

#### **WET VEST II**

EdgeMate Pool Chair & Custom Cup Holder Bundle