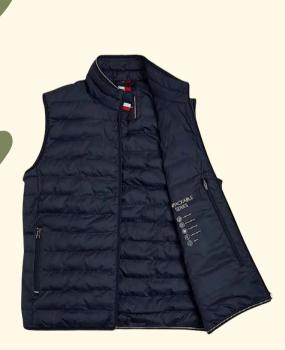

## **FASHION**

TOMMY HILFIGER MENSWEAR

Mens' Cable Knit Crewneck Sweater

**Men's Stripe Stretch Shirt** 

**Seated Fit Slim Fit Jean** 

**Lightweight Packable Puffer Vest** 