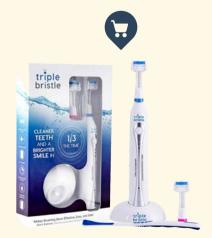

**Triple Bristle** - get to those hard to reach places!

@disabilityreframed
These are my must have
"new mom" products that
made a big difference for
me and my little babe!