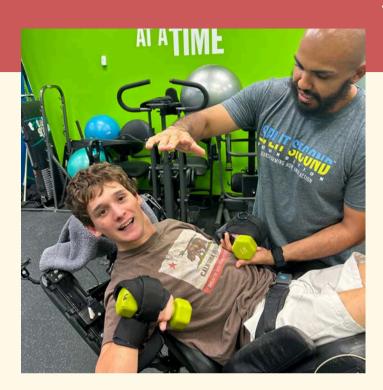

## FITNESS & WELLNESS

This year, get out there and try a new work out, learn a new healthy habit, go on a retreat or just have a super relaxing massage!

1

Give a membership to a gym or fitness or wellness center.

2

Try Yoga with a certified Yoga Teacher

3

Try Pilates Reformer Lessons

1

Book a Massage (or several)

5

Hire A Certified Personal Trainer

6

Give Healthy Cooking Classes

7

Learn to Meditate with Headspace Space