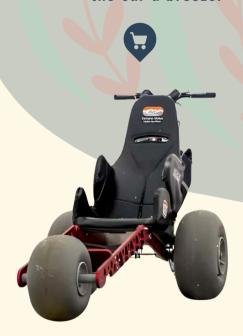

### REYHEE EXO & REYHEE FLEX

Get \$50 off your purchase with discount code: CPF

Reyhee's Exo and Flex are electric foldable scooters made specifically for individuals with disabilities to improve the lives of those impacted by mobility limitations.

The beautifully-designed Flex has a powerful rear-wheel drive and convenient features like flip-back armrests and a storage basket, designed to keep you moving safely and effortlessly.

The Exo mobility scooter with anti-tip wheels, puncture-free tires, a removable battery box, and a foldable tiller, offers convenience and safety for your every journey.