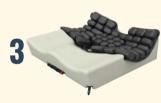

#### Hybrid Select Wheelchair Cushion

This cushion combines a contoured foam base with ROHO® air cells to give you the most comfort!