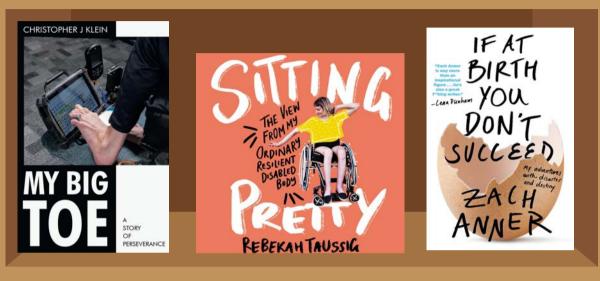

More

Great developmental feeding system for pre-feeding to 5+ years!



#### 3. Eazy Hold Gripper

These are great for toys, utensils, brushes and more...even for toe loops on wheelchairs!



#### 8. Walk Easy Canes

Community Pick!
Lightweight & Colorful,
Canes, Crutches and
more @lisalovecats1



#### 4. Bagnet

Keep your purse or backpack off the ground with this handy gadget!



#### 9. Suction Cup Grab Bars

These suction cup grab bars work great to hold onto at a table and on a tray.



#### 5. Spillnot

Community Pick! Never drop your drink! @lilyloisx



#### 10. Ffora Essentials

These stylish wheelchair bags and accessories look great on everyone!

## **FOR THE BOOKWORM**

Ages 3-13











Product images are linked for easy shopping!



## **FOR THE BOOKWORM**

Ages 13-17+







# HAPPY HOLIDAY SEASON! FRO

**FROM TEAM CPF!**