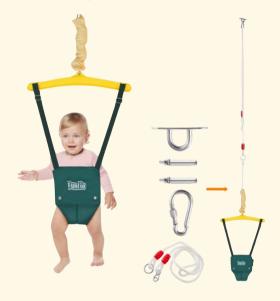

- Ginny Paleg, PT, MPT, DScPT

Baby Jumper with a Ceiling Hook for 6-24 Months

**Seesaw - Teeter Totter** 

**Amazing Trampoline!** 

**Fantasy Hopper** 