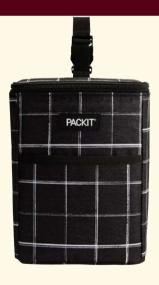

#### **PackIT Bottle Bag**

A cooler bag with ice packs built in!
It fits 2-3 bottles depending on the type, can attach easily to the stroller handle, and is perfect for when we're on the go!