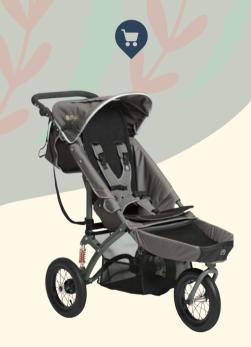

#### **Community Recommendation! Special Tomato Jogger**

Get back on the road with your baby! With this adapted jogging stroller. @paigekxoxo

Use Discount Code: CPRunner for 10% off and no tax Nov. 18-Feb. 18, 2025