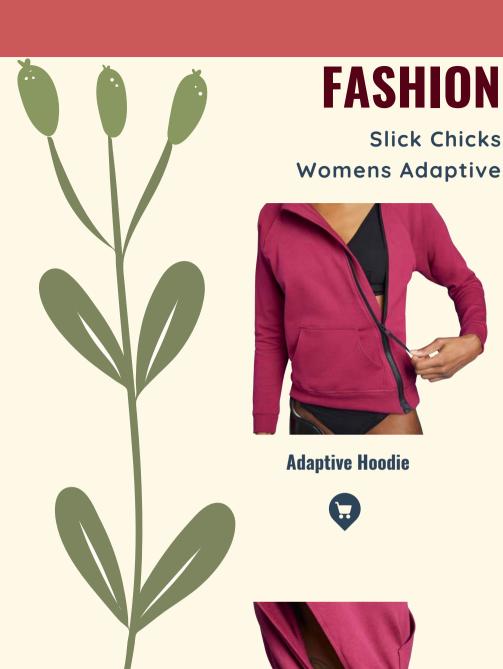

## **FASHION**

TOMMY HILFIGER MENSWEAR

Mens' Cable Knit Crewneck Sweater

**Men's Stripe Stretch Shirt** 

**Seated Fit Slim Fit Jean** 

**Lightweight Packable Puffer Vest** 

## **FASHION**

**Tommy Hilfiger Adaptive Youth** 

Kids' Solid Regatta Windbreaker

Kids' Regular Fit 1985 Polo

Kids' Foil Dot Logo Sweater Dress

**Kids' Colorblock Polo** 

Use code CPF20 for 20% off the entire SLICK CHICKS line!

**Adaptive Crewneck** 

**Adaptive Side Zipper Joggers** 

Too busy to shop for that perfect outfit?

Give a style consultation with a Nordstrom Stylist

**SPANX Flare Jeans** 