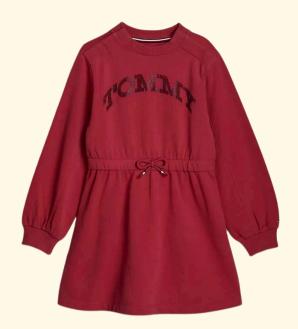

## **FASHION**

**Tommy Hilfiger Adaptive Youth** 

Kids' Solid Regatta Windbreaker

Kids' Regular Fit 1985 Polo

Kids' Foil Dot Logo Sweater Dress

**Kids' Colorblock Polo** 

Use code CPF20 for 20% off the entire SLICK CHICKS line!