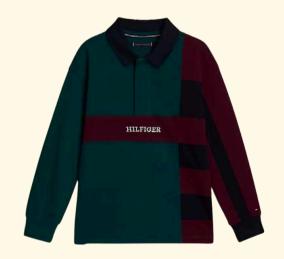

## **FASHION**

**Tommy Hilfiger Adaptive Youth** 

Kids' Solid Regatta Windbreaker

Kids' Regular Fit 1985 Polo

Kids' Foil Dot Logo Sweater Dress

**Kids' Colorblock Polo** 

Use code CPF20 for 20% off the entire SLICK CHICKS line!