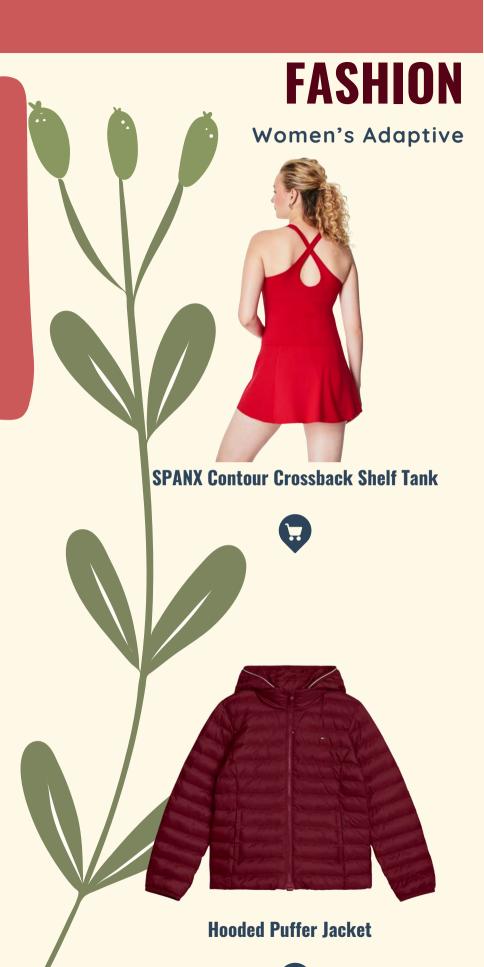

## **FASHION**

TOMMY HILFIGER MENSWEAR

Mens' Cable Knit Crewneck Sweater

**Men's Stripe Stretch Shirt** 

**Seated Fit Slim Fit Jean** 

**Lightweight Packable Puffer Vest** 

## **FASHION**

**Tommy Hilfiger Adaptive Youth** 

Kids' Solid Regatta Windbreaker

Kids' Regular Fit 1985 Polo

Kids' Foil Dot Logo Sweater Dress

**Kids' Colorblock Polo** 

Use code CPF20 for 20% off the entire SLICK CHICKS line!

**Adaptive Crewneck** 

**Adaptive Side Zipper Joggers** 

Too busy to shop for that perfect outfit?

Give a style consultation with a Nordstrom Stylist

**SPANX Flare Jeans** 