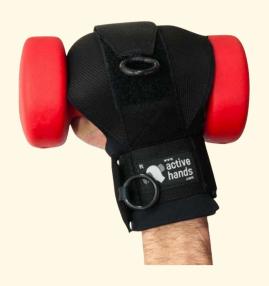

#### **Active Hands**

Don't let limited dexterity stop you from breaking a sweat! With an active hands Gym Pack Deluxe, you can get a grip on any free weight, pull up bar, rowing machine, pulley machine and more...the only thing stopping you now, is you!