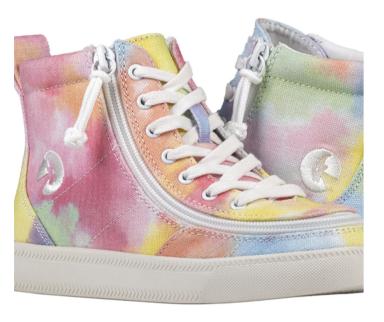

#### **BILLY FOOTWEAR**

Smashing fashion with function, BILLY Footwear incorporates zippers that go along the side of the shoes and around the toe, allowing the upper of each shoe to open and fold over completely. Thus the wearer can place their foot onto the shoe footbed unobstructed. Then with a tug on the zipper which pulls the shoe closed, and secures overtop of the user's foot. It's simple. It's easy! Enter to win a \$50 gift card for any BILLY Footwear purchase!