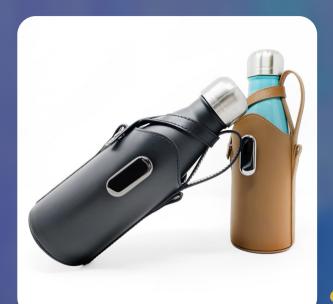

#### FFORA BOTTLE & BOTTLE HOLDER

FFORA believes in designing a world that's made for everyone. They utilize the power of functional design and real-life experiences to create beautiful products that just work. Wow!

Behold the New FFORA Bottle Holder & FFORA

Bottle, allowing you to carry your H2O or favorite beverage in style!