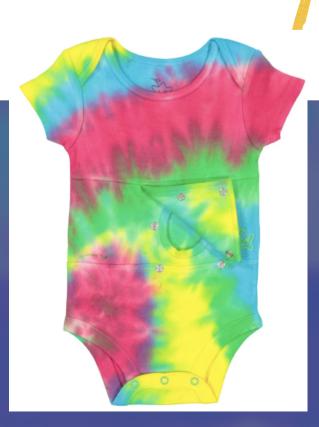

#### STARBERRYKIDS ONESIE

Starberrykids' innovative products were created to simplify dressing our medically challenged children. This unique undershirt features a flap that opens and closes easily, allowing easy access to the g-tube portal.