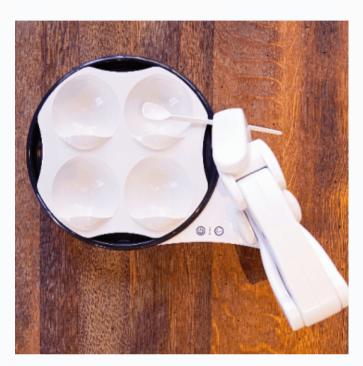

#### OBL

Obi is a first of its kind, revolutionary dining device for individuals who lack upper extremity function. With the momentary touch of a switch, Obi allows users to select between four compartments of food and to command when the food is captured and delivered to the mouth. Obi increases independence, social interaction, and effective food capturing like never before.