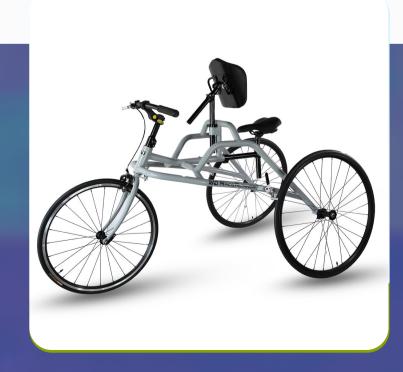

#### RAD RACERUNNER

The RAD RaceRunner is a three-wheeled running bike with chest support. It is designed for children and adults with balance or mobility challenges to achieve their exercising goals -be it recreation, competition, or rehabilitation. The RAD RaceRunner® running frame is a bike without pedals.