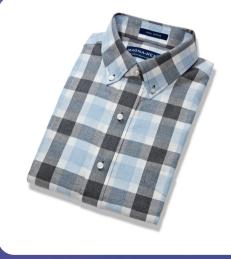

#### YARROW APPAREL

YARROW features comfortable, soft layering and draping, all with hidden magnetic closures powered by MagnaReady®'s patented magnetic technology. With styles named after members of the disability community, YARROW is designed with accessibility in mind.

#### MAGNAREADY APPAREL

Powered by patented magnetic technology, MagnaReady® is an innovative approach to dressing with its stress-free, solution-based collection of apparel and accessories.

MagnaReady® brings new meaning to the concept of human-centered design.