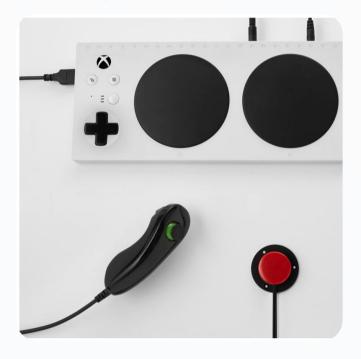

#### XBOX ADAPTIVE CONTROLLER

The Xbox Adaptive Controller (XAC) is a first-of-its-kind device designed to allow people with a wide range of physical abilities to access game commands and play video games alone – and with friends. The physical access XAC provides isn't something everyone needs. But anyone who does need it can now have it.